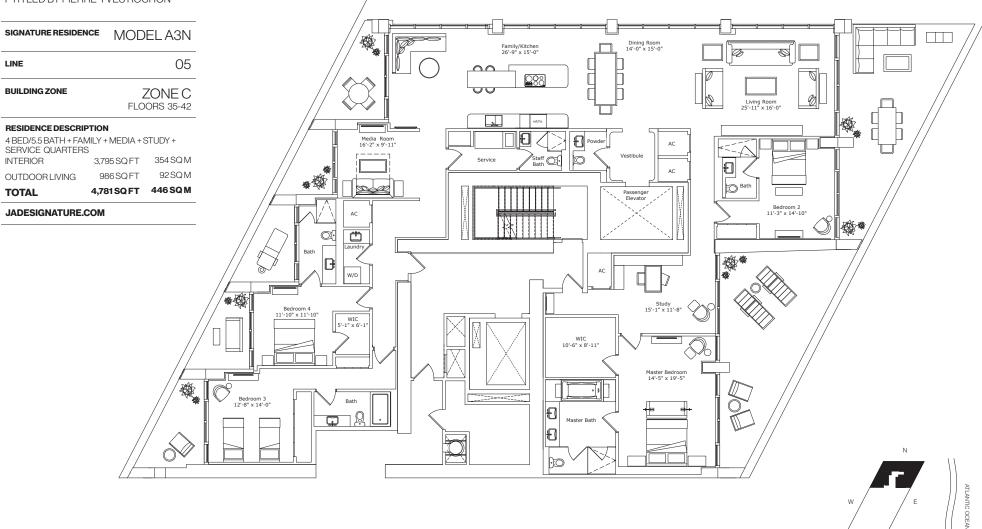

## INTERIOR ARCHITECTURE

PYR LED BY PIERRE-YVES ROCHON

STATED DIMENSIONS ARE MEASURED TO THE EXTERIOR BOUNDARIES OF THE EXTERIOR WALLS AND STRUCTURAL MEMBERS AND THE CENTERLINE OF INTERIOR DEMISING WALLS AND, IN FACT, MAY VARY FROM THE DIMENSIONS ARE MEASURED TO THE DESCRIPTION AND DEFINITION AND DEFINITION OF THE "UNIT" SET FORTH IN THE DECLARATION (WHICH GENERALLY ONLY INCLUDES IN THE INTERIOR AIRSPACE BETWEEN THE PERIMETER WALLS AND DEXCLUDES INTERIOR STRUCTURAL COMPONENTS). ALL DIMENSIONS ARE APPROXIMATE, ARE SUBJECT TO FINAL SURVEY AND MAY VARY WITH ACTUAL CONSTRUCTION. THE FIGH TO CHANGE. RESIDENCE FEATURES AND BUIL DIMENSIONS ARE PROPOSED DOILY, AND DEVELOPER RESERVES THE RIGHT TO OBDIFY, REVISE, CHANGE OR WITHDRAW MAY OR ALL OF SAME IN TO CHANGE. RESIDENCE FEATURES AND BUIL DIMENSIONS AND OTHER MATTERS OF DETAIL, INCLUDING, WITHOUT LIMITATION, ITEMS OF FINISH AND DECORATION, ARE CONCEPTUAL ONLY AND ARE NOT NECESSARILY INCLUDED WITH THE UNIT. THE BALCONY OFFICTED IS THE STANDARD BALCONY ALTHOUGH THE BALCONY SIZE AND CONFIGURATION VARIES AT EVERY LEVEL. FOR A DEPICTION OF THE BALCONY FOR YOUR UNIT SEE EXHIBIT 2 TO THE DECLARATION. FOR THUS INTERNATIONAL ON THE DEVELOPER. THE CONDOMINIUM REPRESENTATIONS OF THE DEVELOPER. THE CONDOMINIUM REPRESENTATIONS CANNOT BE RELIED UPON AS CORRECTLY STATING REPRESENTATIONS OF THE DEVELOPER. FOR CORRECT REPRESENTATIONS, CANNOT BE RELIED UPON AS CORRECTLY STATING REPRESENTATIONS. THE DEVELOPER FOR CORRECT REPRESENTATIONS, CANNOT BE RELIED UPON AS CORRECTLY STATING REPRESENTATIONS.